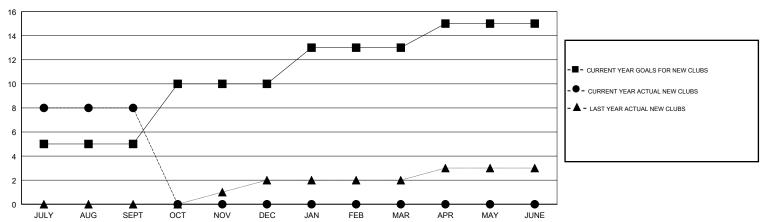

## GOALS AND ACTUAL NEW CLUBS CUMULATIVE

| -■- MEMBER GROWTH NET GOAL        |  |
|-----------------------------------|--|
| - ● - MEMBER GROWTH ACTUAL        |  |
| - ▲ - LAST YEAR MEMBERSHIP ACTUAL |  |
|                                   |  |
|                                   |  |
|                                   |  |